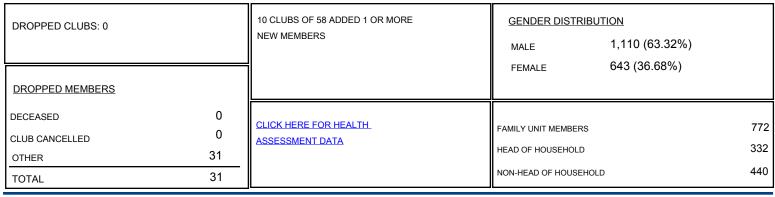

## LOCATION INDIA

| GMT:                  | T: KAMLESH JAIN |                  |           | LOCATIO          | NDIA NDIA        |                       |                    |                                     |                    | GMT CA 6         |
|-----------------------|-----------------|------------------|-----------|------------------|------------------|-----------------------|--------------------|-------------------------------------|--------------------|------------------|
| Clubs                 |                 |                  |           |                  |                  | Members               |                    |                                     |                    |                  |
| RESULTS FOR 2015-2016 |                 |                  |           |                  |                  | RESULTS FOR 2015-2016 |                    |                                     |                    |                  |
| QUART                 | ſER             | NEW CLUB<br>GOAL | NEW CLUBS | DROPPED<br>CLUBS | NET<br>GAIN/LOSS | QUARTER               | NEW MEMBER<br>GOAL | CHARTER AND<br>NEW MEMBERS<br>ADDED | DROPPED<br>MEMBERS | NET<br>GAIN/LOSS |
| JULY/AU               | JG/SEPT         | 1                | 1         | 0                | 1                | JULY/AUG/SEPT         | 0                  | 62                                  | 31                 | 31               |
| OCT/NO                | V/DEC           | 1                | 0         | 0                | 0                | OCT/NOV/DEC           | 50                 | 0                                   | 0                  | 0                |
| JAN/FEE               | B/MAR           | 1                | 0         | 0                | 0                | JAN/FEB/MAR           | 60                 | 0                                   | 0                  | 0                |
| APR/MA                | Y/JUNE          | 1                | 0         | 0                | 0                | APR/MAY/JUNE          | 20                 | 0                                   | 0                  | 0                |