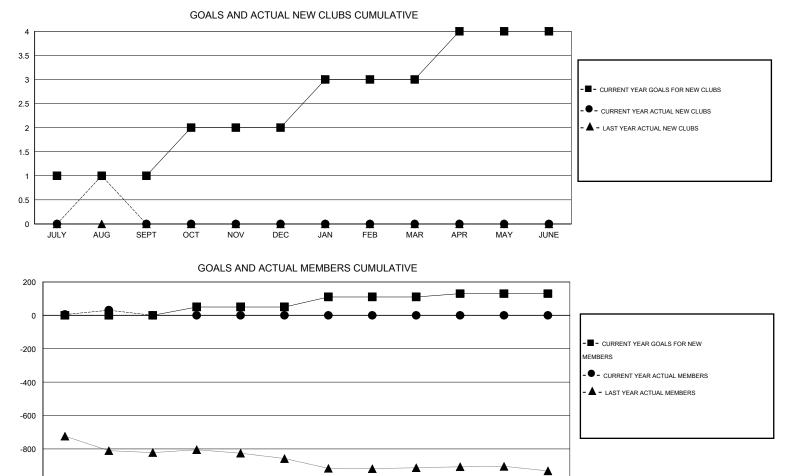

## LOCATION INDIA

| GMT:                  | T: KAMLESH JAIN |                  |           | LOCATIO          | NDIA NDIA        |                       |                    |                                     |                    | GMT CA 6         |
|-----------------------|-----------------|------------------|-----------|------------------|------------------|-----------------------|--------------------|-------------------------------------|--------------------|------------------|
| Clubs                 |                 |                  |           |                  |                  | Members               |                    |                                     |                    |                  |
| RESULTS FOR 2015-2016 |                 |                  |           |                  |                  | RESULTS FOR 2015-2016 |                    |                                     |                    |                  |
| QUART                 | ſER             | NEW CLUB<br>GOAL | NEW CLUBS | DROPPED<br>CLUBS | NET<br>GAIN/LOSS | QUARTER               | NEW MEMBER<br>GOAL | CHARTER AND<br>NEW MEMBERS<br>ADDED | DROPPED<br>MEMBERS | NET<br>GAIN/LOSS |
| JULY/AU               | JG/SEPT         | 1                | 1         | 0                | 1                | JULY/AUG/SEPT         | 0                  | 62                                  | 31                 | 31               |
| OCT/NO                | V/DEC           | 1                | 0         | 0                | 0                | OCT/NOV/DEC           | 50                 | 0                                   | 0                  | 0                |
| JAN/FEE               | B/MAR           | 1                | 0         | 0                | 0                | JAN/FEB/MAR           | 60                 | 0                                   | 0                  | 0                |
| APR/MA                | Y/JUNE          | 1                | 0         | 0                | 0                | APR/MAY/JUNE          | 20                 | 0                                   | 0                  | 0                |

FEB

MAR

APR

MAY

JUNE

-1000

JULY

SEPT

AUG

OCT

NOV

DEC

JAN